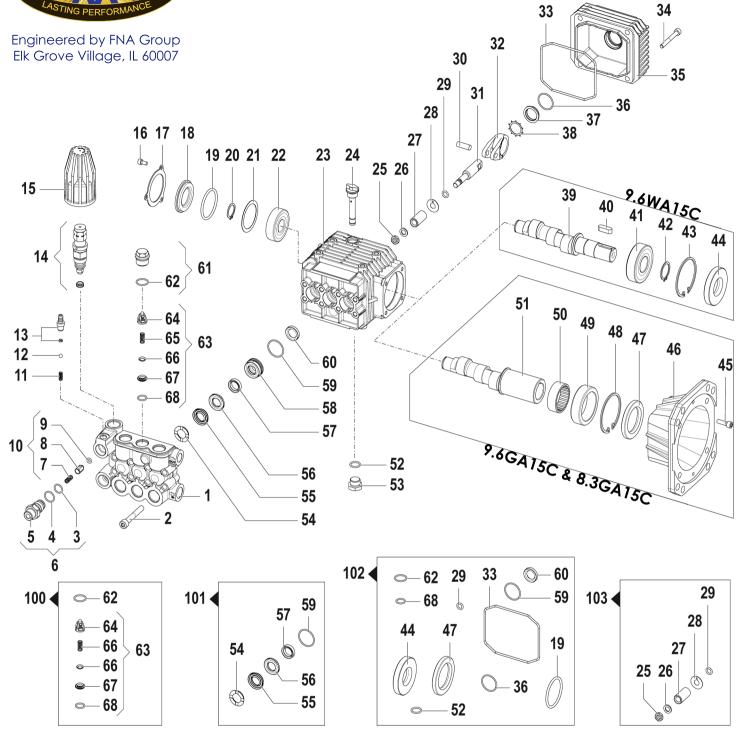

## **PUMP DIAGRAM**

9.6WA15C, 9.6GA15C, 8.3GA15C

| Pumps Covered By This Document |          |  |  |  |  |
|--------------------------------|----------|--|--|--|--|
| Part No.                       | Model    |  |  |  |  |
| 7104757                        | 9.6WA15C |  |  |  |  |
| 7104820                        | 9.6GA15C |  |  |  |  |
| 7104858                        | 8.3GA15C |  |  |  |  |

| <b>Torque Specifications</b> |          |               |       |       |     |                 |  |
|------------------------------|----------|---------------|-------|-------|-----|-----------------|--|
| No.                          | Part No. | Description   | lb.ft | lb.in | N.m | Apply To Thread |  |
| 2                            | 7105403  | M8 x 55 Screw | 18.4  | 220   | 25  | -               |  |
| 16                           | 7105412  | M5 x 10 Screw | 3.0   | 40    | 4   | -               |  |
| 25                           | -        | Piston Nut    | 4.4   | 50    | 6   | Loctite 243     |  |
| 34                           | 7105425  | M6 x 50 Screw | 6.6   | 80    | 9   | -               |  |
| 45                           | 7105436  | M6 x 20 Screw | 6.6   | 80    | 9   | -               |  |
| 61                           | 7105446  | Valve Plug    | 33.2  | 400   | 45  | Loctite 243     |  |