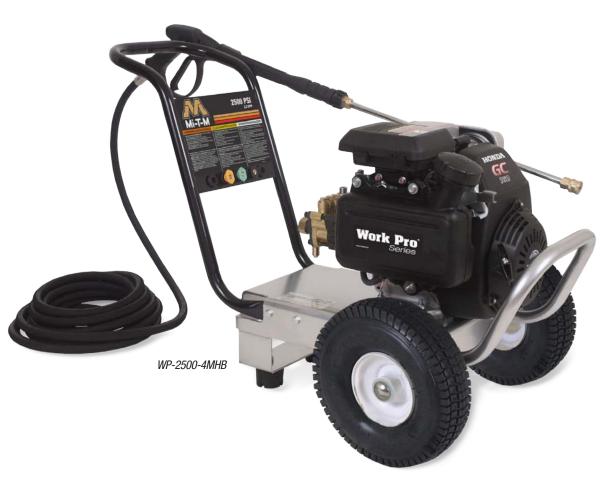

### **Work® Pro Series**

The Work Pro® Series of pressure washers are designed for maximum performance and reliability and have become the pressure washer of choice for home owners and contractors who need serious results and a completely mobile unit.

- Direct drive axial piston Mi-T-M pump with brass manifold
- Brass and stainless-steel unloader with fixed pressure
- Built-in low pressure detergent injection
- Thermal relief valve pump protection
- In-line water strainer

#### Frame

- 1-inch powder coated steel tube handle allows for increased portability
- Powder coated steel base plate
- Hose wrap and quick release gun/wand holder
- 10-inch pneumatic tubed tires with solid steel axle
- Dual rubber isolators

#### **Unit Includes**

- Professional-grade insulated trigger gun with safety lock-off
- 36-inch lance
- 25-foot x %-inch wire-braided pressure hose
- Quick connect nozzles (15 and 25-degree and detergent nozzle)